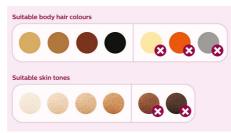

#### Suitable hair and skin types

Philips Lumea works effectively on (naturally) dark blonde, brown and black hairs. As with other light-based treatments, Philips Lumea is NOT effective on red, light-blonde or white/grey hair. This product is also NOT suitable for dark skin.