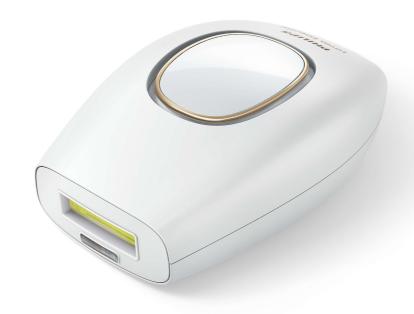

### **Smallest and lightest Lumea**

The Philips Lumea Essential is the smallest and lightest in the Lumea range. It is easy to hold and easy to reach all the areas you want to treat.

# Slide and Flash mode

Main application mode enables sliding motion for a more convenient and continuous application.