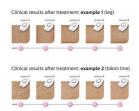

### **Effortlessly effective**

Our clinical studies have shown significant hair reduction in as little as four fortnightly treatments resulting in smooth hair free skin. To maintain these results, simply repeat the treatment when needed. Time between treatments may vary based on your individual