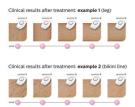

#### **Effortlessly effective**

Our clinical studies have shown significant hair reduction in as little as four fortnightly treatments resulting in smooth hair free skin. To maintain these results, simply repeat the treatment when needed. Time between treatments may vary based on your individual

hair regrowth. - To enlarge this picture, please click on the image in the image gallery on the top of this page