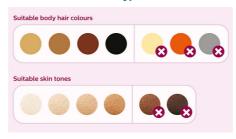

#### Suitable hair and skin types

Philips Lumea works effectively on (naturally) dark blonde, brown and black hairs. As with other light-based treatments, Philips Lumea is NOT effective on red, light-blonde or white/grey hair. This product is also NOT suitable for dark skin.