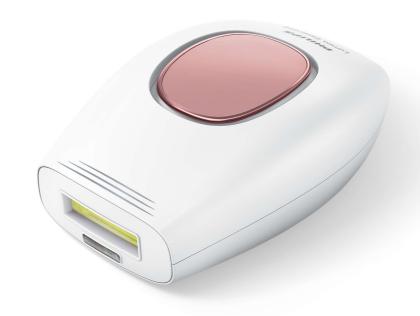

## Maximum freedom, minimum hassle

- No replacement parts, no hidden costs
- The smallest and lightest device within the Lumea range
- Slide and Flash mode for a more convenient application
- Five adjustable light energy settings

#### **Smallest and lightest Lumea**

The Philips Lumea Essential is the smallest and lightest in the Lumea range. It is easy to hold and easy to reach all the areas you want to treat.