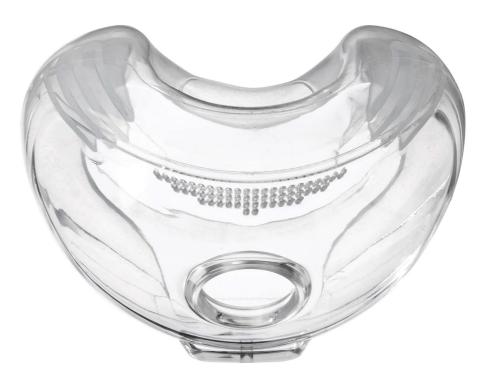

# **PHILIPS**

Replacement Cushion (L)

Amara View

Large cushion

HH1227

### Replacement Cushion (L)

#### Specifications

Cushion material: Liquid Silicone Rubber (LSR)

Service Warranty: 90-days

© 2023 Koninklijke Philips N.V. All Rights reserved.

Specifications are subject to change without notice. Trademarks are the property of Koninklijke Philips N.V. or their respective owners. lssue date 2023-08-31 Version: 4.1.1