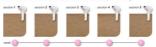

# **Effortlessly effective**

Clinical results after treatment: **example 1** (leg)

Clinical results after treatment: example 2 (bikini line)

Our clinical studies have shown significant hair reduction in as little as four fortnightly treatments resulting in smooth hair free skin. To maintain these results, simply repeat the treatment when needed. Time between treatments may vary based on your individual

hair regrowth. - To enlarge this picture, please click on the image in the image gallery on the top of this page