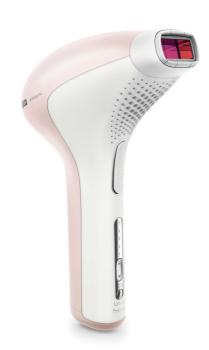

# Long lasting hair removal with IPL technology

- Enjoy smooth skin every day
- Effortlessly effective
- Adapted for safe and effective use in your own home
- Suitable for a wide variety of hair and skin types

## Maximum freedom, minimum hassle

- Cordless convenience
- No replacement parts, no hidden costs
- Five adjustable light energy settings
- Slide and Flash mode for a more convenient application
- Lumea Prestige comes in a luxurious pouch

### **Cordless convenience**

Lumea's unique cordless design is perfect for maximum reach and ease of use.