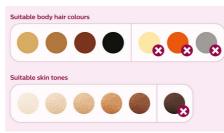

#### Suitable hair and skin types

Philips Lumea works effectively on (naturally) dark blonde, brown and black hairs. As with other light-based treatments, Philips Lumea is NOT effective on red, light-blonde or white/grey hair. Philips Lumea is also NOT suitable for very dark skin.