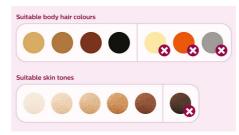

### Suitable hair and skin types

Philips Lumea works effectively on (naturally) dark blonde, brown and black hairs. As with other light-based treatments, Philips Lumea is NOT effective on red, light-blonde or white/grey hair. Philips Lumea is also NOT suitable for very dark skin.