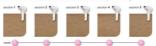

# **Effortlessly effective**

Clinical results after treatment: **example 1** (leg)

Clinical results after treatment: example 2 (bikini line)

Our clinical studies have shown significant hair reduction in as little as four fortnightly treatments resulting in smooth hair free skin. To maintain these results, simply repeat the treatment when needed. Time between treatments may vary based on your individual hair regrowth. – To enlarge this picture, please click on the image in the image gallery on the top of this page