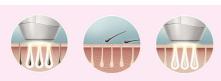

# Enjoy smooth skin every day

Philips Lumea applies gentle pulses of light to the hair root. As a consequence, the amount of hair your body grows gradually decreases. Repeating the treatment leaves your skin beautifully hair free and touchably smooth.