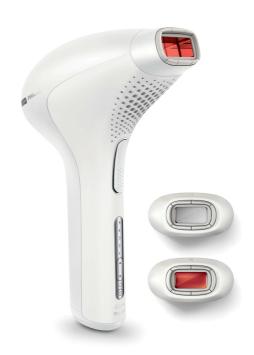

# Gentle and effective on body, face and bikini

- Safe and effective even on sensitive areas
- Large treatment window for fast application
- Facial attachment for safe facial treatment
- Attachment for specialised treatment of bikini area hair
- Gentle treatment

## Maximum freedom, minimum hassle

- Cordless convenience
- No replacement parts, no hidden costs
- Five adjustable light energy settings

### **Attachments**

Body attachment (4 cm2): For use below the

neckline

Bikini area attachment (2 cm2): Special

treatment bikini hair

Facial attachment (2cm2): For safe application

on face