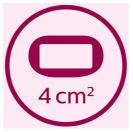

### **Attachments**

Body attachment (4 cm2): For use below the

neckline

Bikini area attachment (2 cm2): Special

treatment bikini hair

Facial attachment (2cm2): For safe application

on face