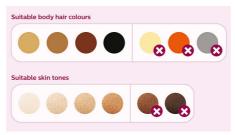

#### Suitable hair and skin types

Philips Lumea works effectively on (naturally) dark blonde, brown and black hairs. As with other light-based treatments, Philips Lumea is NOT effective on red, light-blonde or white/grey hair. This product is also NOT suitable for dark skin.