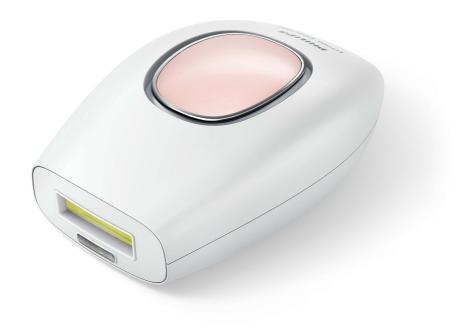

# **PHILIPS**

IPL - Hair removal device

## Lumea Essential

For use on body and face 22 minutes to treat lower legs <gt/>200,000 lamp flashes Compact corded design

SC1984/00

#### **Smallest and lightest Lumea**

The Philips Lumea Essential is the smallest and lightest in the Lumea range. It is easy to hold and easy to reach all the areas you want to treat.