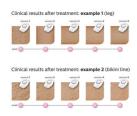

#### **Effortlessly effective**

Our clinical studies have shown significant hair reduction in as little as four fortnightly treatments resulting in smooth hair free skin. To maintain these results, simply repeat the treatment when needed. Time between treatments may vary based on your individual hair regrowth. - To enlarge this picture, please click on the image in the image gallery on the top of this page