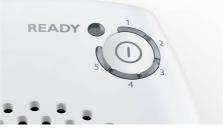

#### **5 light energy settings**

Philips Lumea Comfort has five adjustable light energy settings to ensure gentle but effective treatment. Used correctly, Philips Lumea's IPL treatment is safe and gentle to use even on sensitive skin and sensitive body areas.

#### Safety and adjustable settings

Integrated UV filter: Protects skin from UV light 5 light energy settings: Adjustable to your skin type

Integrated safety system: Prevent unintentional flashing

Skin Tone sensor: Detects your skin tone