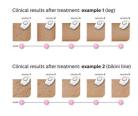

#### **Effortlessly effective**

Our clinical studies have shown significant hair reduction in as little as four bi-weekly treatments resulting with smooth hair free skin. To maintain these results, simply repeat the treatment when needed. Time between treatments may vary based on your individual hair regrowth. - To enlarge this picture, please click on the image in the image gallery on the top of this page