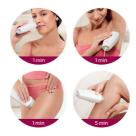

#### **Application areas**

Use with confidence to remove hair on face (upper lip, chin ) and body parts including legs, arm pits, bikini area, belly and arms.

#### **Application time**

Lower leg: 11 min Armpit: 1,5 min Bikini line: 1,5 min Face areas: 2,5 min

© 2024 Koninklijke Philips N.V. All Rights reserved.

their respective owners.

Specifications are subject to change without notice. Trademarks are the property of Koninklijke Philips N.V. or Issue date 2024-01-14 Version: 11.3.1