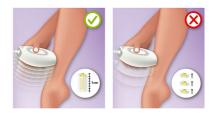

#### **Slide and Flash mode**

Lumea Comfort enables a sliding motion for a more convenient and continuous application.

#### **Application mode**

Slide and Flash: For easy motion application Step and Flash: For treatment on curvy areas Corded/cordless use: Corded

**Power** Voltage: 100-240 V