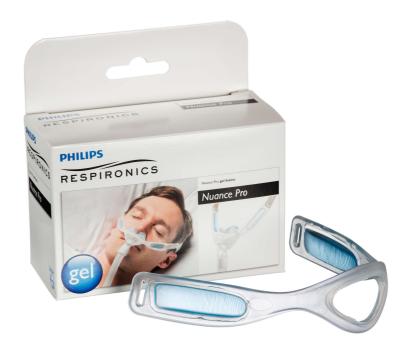

## Frame Nuance Pro

Gel

HH1108

### A new choice for better sleep

Gel padded frame provides improved stability throughout the night. The gel-padded frame with non-slip headgear holds the mask in place and reduces the need for re-adjustment.

#### Gel-padded frame

Nuance was designed to provide a more comfortable and familiar feel.

HH1108/00