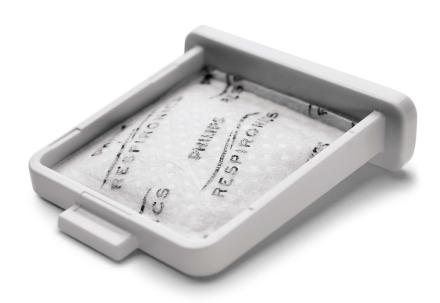

# 30-day fine filter

Philips 30-day disposable replacement fine filters help clean the air you breathe by capturing dust, pollen, mold spores, pet dander and more with a 95% efficiency at .5-.7 micron.

## 30-day fine filter

For enhanced filtration try the 30-day disposable fine filter in your DreamStation Go travel PAP machine.

Specifications