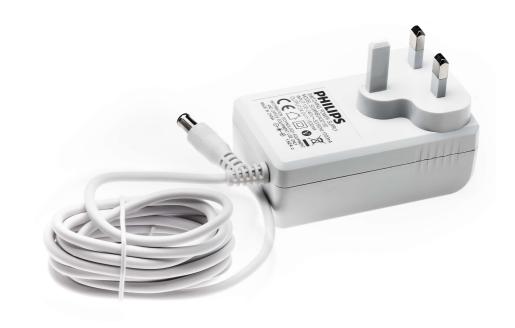

## Connects your Lumea IPL to a mains socket

Check for compatibility below

This power adapter connects your Lumea IPL to mains power.