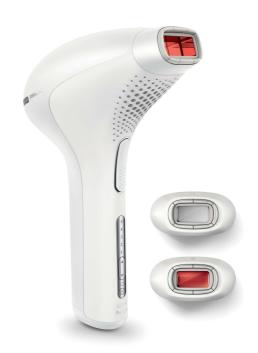

# Gentle and effective on body, face and bikini

- Safe and effective even on sensitive areas
- Large treatment window for fast application
- Facial attachment for safe facial treatment
- Attachment for specialised treatment of bikini area hair
- Gentle treatment

## Maximum freedom, minimum hassle

- Cordless convenience
- No replacement parts, no hidden costs
- Five adjustable light energy settings

### **Attachments**

Body attachment (4cm2): For use below the neckline

Bikini area attachment (2cm2): Special

treatment bikini hair
Facial attachment (2cm2): For safe application

on face