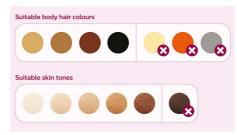

### Suitable hair and skin types

Philips Lumea works effectively on (naturally) dark blonde, brown and black hairs. As with other light-based treatments, Philips Lumea is NOT effective on red, light-blonde or white/grey hair. Philips Lumea is also NOT suitable for very dark skin.