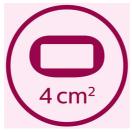

### **Attachments**

Body attachment (4cm2): For use below the neckline

Bikini area attachment (2cm2): Special

treatment bikini hair
Facial attachment (2cm2): For safe application

on face