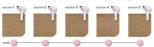

# **Effortlessly effective**

Clinical results after treatment: example 1 (leg)

Clinical results after treatment: example 2 (bikini line)

Our clinical studies have shown significant hair reduction in as little as four fortnightly treatments resulting in smooth hair free skin. To maintain these results, simply repeat the treatment when needed. Time between treatments may vary based on your individual

hair regrowth. - To enlarge this picture, please click on the image in the image gallery on the top of this page