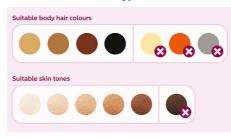

#### Suitable hair and skin types

Philips Lumea works effectively on (naturally) dark blonde, brown and black hairs. As with other light-based treatments, Philips Lumea is NOT effective on red, light-blonde or white/grey hair. Philips Lumea is also NOT suitable for very dark skin.