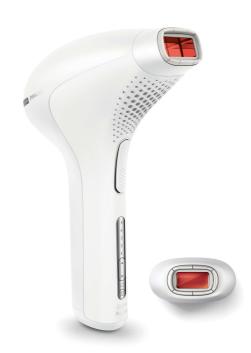

## Long lasting hair removal with IPL technology

- Enjoy smooth skin every day
- Effortlessly effective
- Adapted for safe and effective use in your own home
- Suitable for a wide variety of hair and skin types

# Gentle and effective application for face and body

- Safe and effective even on sensitive areas
- Precision attachment for safe facial treatment
- Large treatment window for fast application
- Gentle treatment

# Maximum freedom, minimum hassle

- Cordless convenience
- Five adjustable light energy settings
- No replacement parts, no hidden costs
- Slide and Flash mode for a more convenient application

# **Cordless convenience**

Lumea's unique cordless design is perfect for maximum reach and ease of use.

#### **Attachments**

Precision attachment (2 cm2): For safe application on face

Body attachment (4 cm2): For use below the

neckline