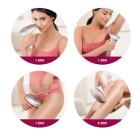

## **Application areas**

Use with confidence to remove hair on face (upper lip, chin and sideburns) and body parts including legs, underarm, bikini area, belly and arms

## **Application areas**

Body areas: Arms, Legs, Belly, Bikini, Armpits Face areas: Chin, Sideburns, Upper lip