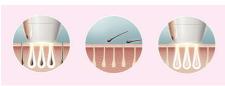

# Enjoy smooth skin every day

Philips Lumea applies gentle pulses of light to the hair root. As a consequence, the amount of hair your body grows gradually decreases. Repeating the treatment leaves your skin beautifully hair free and touchably smooth.