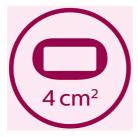

#### **Attachments**

Precision attachment (2 cm2): For safe application on face
Body attachment (4 cm2): For use below the neckline