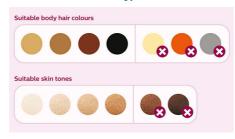

#### Suitable hair and skin types

Philips Lumea works effectively on (naturally) dark blonde, brown and black hairs. As with other light-based treatments, Philips Lumea is NOT effective on red, light-blonde or white/grey hair. This product is also NOT suitable for dark skin.