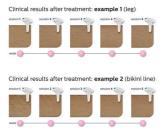

# **Effortlessly effective**

Our clinical studies have shown significant hair reduction in as little as four fortnightly treatments resulting in smooth hair free skin. To maintain these results, simply repeat the treatment when needed. Time between treatments may vary based on your individual

hair regrowth. - To enlarge this picture, please click on the image in the image gallery on the top of this page