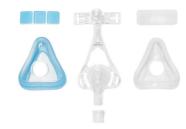

### Minimalistic design

• 60% fewer parts

### Lightweight and simple design

Amara is lightweight and has 60% fewer parts than the leading full face mask.

### One click design

The Amara full face mask has significantly fewer parts than leading traditional full-face masks. It requires just a single click to disassemble and reassemble the cushion and the mask frame for quick cleaning and replacement.