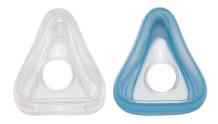

## Options for your choice of comfort

• Gel or silicone cushions

### Interchangeable cushions

Amara gives you both gel and silicone cushion options to determine your comfort preference.