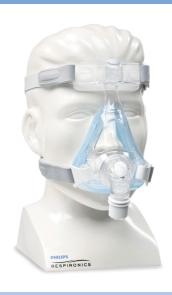

# When it's right, it just clicks

The Amara full face mask features a minimalist design that is less intimidating. Amara is smaller and lighter than leading traditional full face masks and features a one "click" design.

### One click design

The Amara full face mask has significantly fewer parts than leading traditional full-face masks. It requires just a single click to disassemble and reassemble the cushion and the mask frame for quick cleaning and replacement.