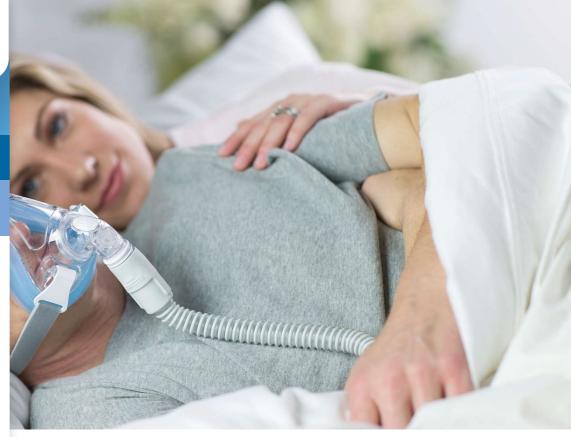

# When it's right, it just clicks

The Amara full face mask features a minimalist design that is less intimidating. Amara is smaller and lighter than leading traditional full face masks and features a one "click" design.

#### **Performance**

Conforms to the contours of the face:

Exceptional seal

© 2023 Koninklijke Philips N.V. All Rights reserved.

Specifications are subject to change without notice. Trademarks are the property of Koninklijke Philips N.V. or their respective owners.