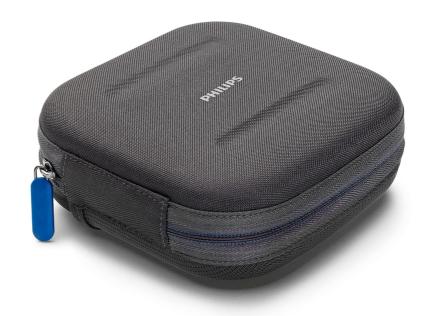

### **Easy-to-pack protective case**

- Convenience is in the bag
- Organize your mask and tube

Small Travel Kit HH1448/00

#### Convenience is in the bag

Easy-to-pack protective case to keep you organized on your trips.