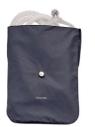

## Stay organized on your trips

Secure your CPAP and protect it on the go. This case was designed specifically for the DreamStation Go with no wasted space. The kit also comes with a separate, washable bag for your mask and tube.

#### Easy-to-pack protective case

- Convenience is in the bag
- Organize your mask and tube

#### Organize your mask and tube

As part of the kit, you receive a washable bag that conveniently organizes your mask and tube to easily stow away into a carry-on.

#### **Technical information**

Dimensions of bag for mask and tube: 9" X 12" Weight of bag for mask and tube: 1.6oz Bag for mask and tube: Machine washable Protective Case dimensions: 10.5" X 6.5" X 2.5" Protective case weight: 7.4oz