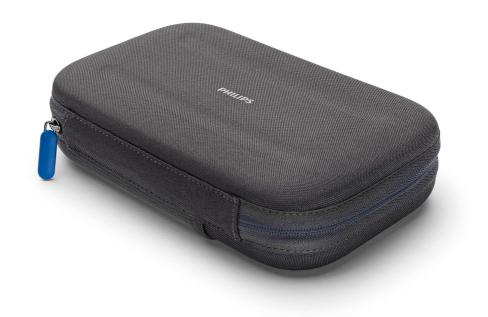

### DreamStation Go

Protect your PAP on the go Accomodates DreamStation Go 10.5" X 6.5" X 2.5"

Washable bag for mask and tube

HH1449

## Stay organized on your trips

Secure your CPAP and protect it on the go. This case was designed specifically for the DreamStation Go with no wasted space. The kit also comes with a separate, washable bag for your mask and tube.

#### Easy-to-pack protective case

- Convenience is in the bag
- Organize your mask and tube

#### Convenience is in the bag

Easy-to-pack protective case to keep you organized on your trips.

#### **Technical information**

Dimensions of bag for mask and tube: 9" X 12" Weight of bag for mask and tube: 1.6oz Bag for mask and tube: Machine washable Protective Case dimensions: 10.5" X 6.5" X 2.5" Protective case weight: 7.4oz