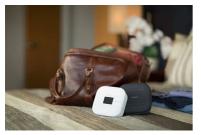

## Stay organized on your trips

Secure your CPAP and protect it on the go. This case was designed specifically for the DreamStation Go with no wasted space. The kit also comes with a separate, washable bag for your mask and tube.

#### Convenience is in the bag

Easy-to-pack protective case to keep you organized on your trips.

#### Compatibility

PAP System: DreamStation Go CPAP, AutoPAP

© 2023 Koninklijke Philips N.V. All Rights reserved.

their respective owners.

Specifications are subject to change without notice. Trademarks are the property of Koninklijke Philips N.V. or Issue date 2023-10-12 Version: 4.0.2