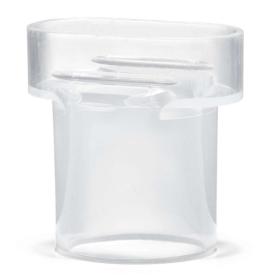

## Designed for use with the LiteTouch masks

The small adapter fits all InnoSpire Go LiteTouch masks.

### Connection for the LiteTouch mask

• Connects to InnoSpire Go LiteTouch Mask

### For adults & children

• Suitable for all ages

Mask Adapter HH1347/00

#### For use with LiteTouch mask

Allows the use of the LiteTouch mask for those that have difficulty in using the mouthpiece.

#### Suitable for all ages

The adapter fits all sizes of the InnoSpire Go LiteTouch mask making it suitable for use by adults and children

#### **Product details**

Packaging size: 45mm x 25mm x45mm InnoSpire Go mask adapter: for use with InnoSpire Go for use with: all sizes of LiteTouch masks