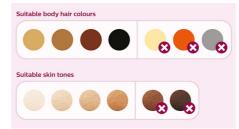

#### Suitable hair and skin types

Philips Lumea works effectively on (naturally) dark blonde, brown and black hairs. As with other light-based treatments, Philips Lumea is NOT effective on red, light-blonde or white/grey hair. This product is also NOT suitable for dark skin.