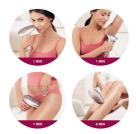

# **Application areas**

Use with confidence to remove hair on face (upper lip, chin and sideburns) and body parts including legs, underarm, bikini area, belly and arms.

# Fast treatment on legs

Big treatment window for fast application on large areas like legs.

## Extra safety for the face

With the additional integrated light filter, it can be used for safe treatment of facial hair on the upper lip, chin, cheeks and other sensitive areas.