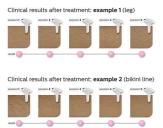

# **Effortlessly effective**

Our clinical studies have shown significant hair reduction in as little as four fortnightly treatments resulting in smooth hair free skin.

To maintain these results, simply repeat the treatment when needed. Time between treatments may vary based on your individual hair regrowth. - To enlarge this picture, please click on the image in the image gallery on the top of this page