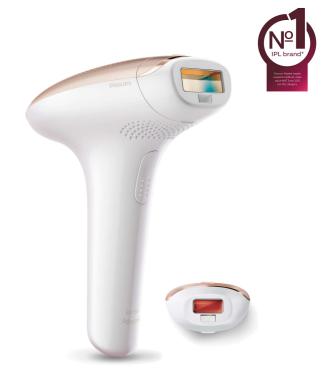

# **Application areas**

Use with confidence to remove hair on face (upper lip, chin and sideburns) and body parts including legs, underarm, bikini area, belly and arms.

# Fast treatment on legs

Big treatment window for fast application on large areas like legs.

## Extra safety for the face

With the additional integrated light filter, it can be used for safe treatment of facial hair on the upper lip, chin, cheeks and other sensitive areas.

#### **Attachments**

Precision attachment (2 cm2): For safe application on face
Body attachment (4 cm2): For use below the neckline