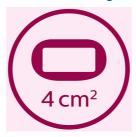

#### **Attachments**

Precision attachment (2 cm2): For safe application on face
Body attachment (4 cm2): For use below the neckline