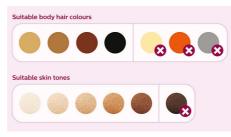

#### Suitable hair and skin types

Philips Lumea works effectively on (naturally) dark blonde, brown and black hairs. As with other light-based treatments, Philips Lumea is NOT effective on red, light-blonde or white/grey hair. Philips Lumea is also NOT suitable for very dark skin.