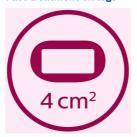

#### **Attachments**

Precision attachment (2 cm2): For safe

application on face

Body attachment (4 cm2): For use below the

neckline