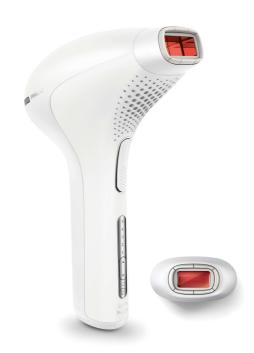

## Long lasting hair removal with IPL technology

- Enjoy smooth skin every day
- Effortlessly effective
- Adapted for safe and effective use in your own home
- Suitable for a wide variety of hair and skin types

## Gentle and effective application for face and body

- Safe and effective even on sensitive areas
- Precision attachment for safe facial treatment
- Large treatment window for fast application
- Gentle treatment

## Maximum freedom, minimum hassle

- Cordless convenience
- No replacement parts, no hidden costs
- Five adjustable light energy settings
- Slide and Flash mode for a more convenient application

## Cordless convenience

Lumea's unique cordless design is perfect for maximum reach and ease of use.

#### **Attachments**

Precision attachment (2 cm2): For safe

application on face

Body attachment (4 cm2): For use below the

neckline