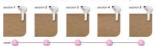

## **Effortlessly effective**

Clinical results after treatment: **example 1** (leg)

Clinical results after treatment: example 2 (bikini line)

Our clinical studies have shown significant hair reduction in as little as four fortnightly treatments resulting in smooth hair free skin. To maintain these results, simply repeat the treatment when needed. Time between treatments may vary based on your individual

hair regrowth. - To enlarge this picture, please click on the image in the image gallery on the top of this page