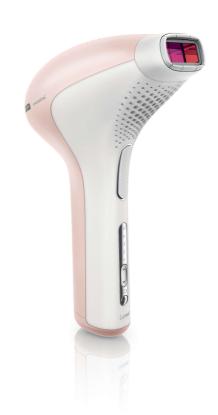

#### **Cordless convenience**

Lumea's unique cordless design is perfect for maximum reach and ease of use.

#### Fast treatment on legs

Bigger body attachment for fast treatment on large areas like legs.

### Slide and Flash mode

Main application mode enables sliding motion for a more convenient and continuous application.