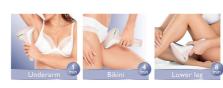

### **Application areas**

Use with confidence to remove hair on body areas below the neckline: legs, underarms, bikini area, arms and belly.

**Application areas** 

Body areas: Legs, Belly, Bikini, Armpits

**Attachments** 

Body attachment (4cm2): For use below the

neckline

Items included

Charger: Multi voltage charger

Instructions for use: Quick Start Guide, User