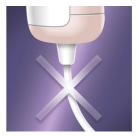

### Slide and Flash mode

Main application mode enables sliding motion for a more convenient and continuous application.