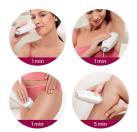

#### **Application areas**

Use with confidence to remove hair on face (upper lip, chin ) and body parts including legs, arm pits, bikini area, belly and arms.

#### **Application time**

Lower leg: 5 min Armpit: 1 min Bikini line: 1 min Face areas: 1 min

© 2023 Koninklijke Philips N.V. All Rights reserved.

their respective owners.

Specifications are subject to change without notice. Trademarks are the property of Koninklijke Philips N.V. or Issue date 2023-10-26 Version: 2.6.1