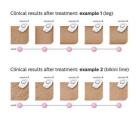

#### **Effortlessly effective**

Our clinical studies have shown significant hair reduction in as little as four bi-weekly treatments resulting with smooth hair free skin. To maintain these results, simply repeat the treatment when needed. Time between treatments may vary based on your individual hair regrowth. - To enlarge this picture, please click on the image in the image gallery on the top of this page