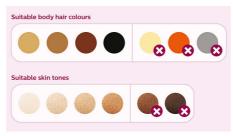

#### Suitable hair and skin types

Philips Lumea works effectively on (naturally) dark blonde, brown and black hairs. As with other light-based treatments, Philips Lumea is NOT effective on red, light-blonde or white/grey hair. This product is also NOT suitable for dark skin.