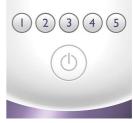

#### **5 light energy settings**

Philips Lumea has five adjustable light energy settings to ensure gentle but effective treatment. Used correctly, Philips Lumea's IPL treatment is safe and gentle to use even on sensitive skin and sensitive body areas.

#### Safety and adjustable settings

Integrated UV filter: Protects skin from UV light 5 light energy settings: Adjustable to your skin type

Integrated safety system: Prevent unintentional flashing

Skin Tone sensor: Detects your skin tone