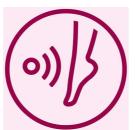

#### Skin Tone Sensor

For extra safety the integrated skin tone sensor measures the treated skin complexion at the beginning of each session and occasionally during the session. If it detects a skin tone that is too dark for this product it will automatically stop emitting pulses.

#### SmartSkin sensor

Philips Lumea Essential detects your skin tone and advises you on the suitable light energy setting