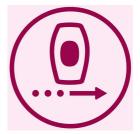

#### **Slide and Flash mode**

Main application mode enables sliding motion for a more convenient and continuous application.

#### **Application mode**

Slide and Flash: For easy motion application Corded / cordless use: Corded Stamp and Flash: For treatment on curvy areas

**Power** Voltage: 100-240 V