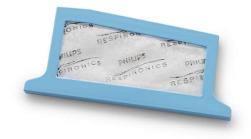

# Additional filtration capability

Insight Driven design

Two-step air filtration system to provide optional filtration of very fine particles for your DreamStation

**Additional filtration of very fine particles** 

• Easy to insert and remove

#### Replaceable

Blocks dust particles from getting into the machine.

HH1410/00