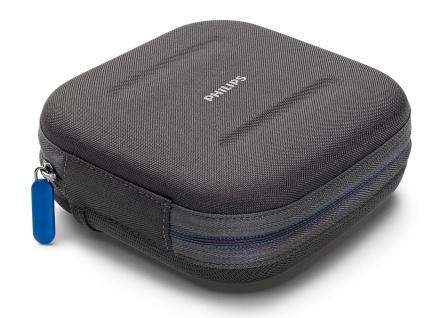

# Stay organized on your trips

Secure your CPAP and protect it on the go. This case was designed specifically for the DreamStation Go with no wasted space. The kit also comes with a separate, washable bag for your mask and tube.

#### Convenience is in the bag

Easy-to-pack protective case to keep you organized on your trips.