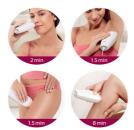

## **Application time**

Lower leg: 8 min Armpit: 1,5 min Bikini line: 1,5 min Face areas: 2 min

© 2024 Koninklijke Philips N.V. All Rights reserved.

EAN: 87 10103 74866 3

Issue date 2024-01-14

property of Koninklijke Philips N.V. or their respective owners.