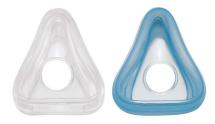

## Options for your choice of comfort

• Gel or silicone cushions

## Interchangeable cushions

Amara gives you both gel and silicone cushion options to determine your comfort preference.