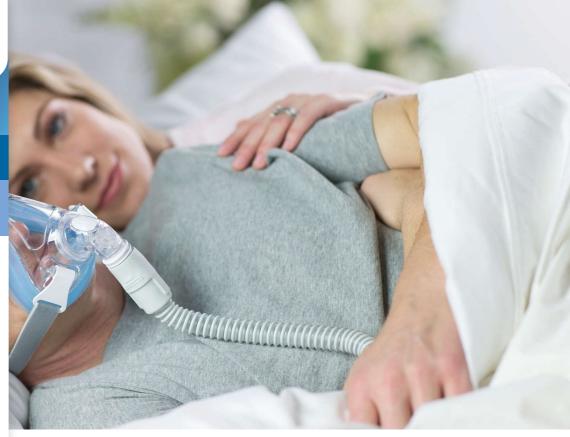

# When it's right, it just clicks

The Amara full face mask features a minimalist design that is less intimidating. Amara is smaller and lighter than leading traditional full face masks and features a one "click" design.

#### **Performance**

Conforms to the contours of the face:

Exceptional seal

© 2023 Koninklijke Philips N.V. All Rights reserved.

Specifications are subject to change without notice. Trademarks are the property of Koninklijke Philips N.V. or their respective owners.