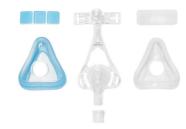

### Minimalistic design

• 60% fewer parts

### Lightweight and simple design

Amara is lightweight and has 60% fewer parts than the leading full face mask.

### One click design

The Amara full face mask has significantly fewer parts than leading traditional full-face masks. It requires just a single click to disassemble and reassemble the cushion and the mask frame for quick cleaning and replacement.

#### Design

One-click design: Easy to clean, easy to use Simplicity: 60% fewer parts