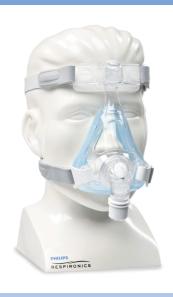

# **PHILIPS**

Full Face Mask (S)

**Amara Gel** 

Small size

HH1201

# When it's right, it just clicks

The Amara full face mask features a minimalist design that is less intimidating. Amara is smaller and lighter than leading traditional full face masks and features a one "click" design.