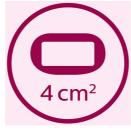

#### **Attachments**

Precision attachment (2cm2): For safe application on face
Body attachment (4cm2): For use below the neckline