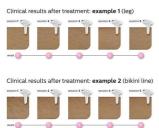

#### **Effortlessly effective**

Our clinical studies have shown significant hair reduction in as little as four fortnightly treatments resulting in smooth hair free skin. To maintain these results, simply repeat the treatment when needed. Time between

treatments may vary based on your individual hair regrowth. – To enlarge this picture, please click on the image in the image gallery on the top of this page