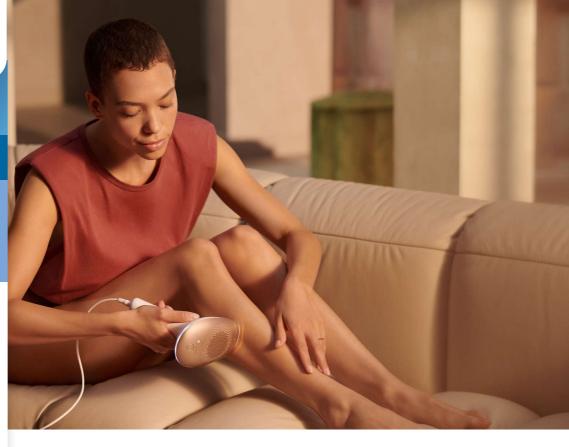

# Enjoy smooth skin every day

Philips Lumea applies gentle pulses of light to the hair root. As a consequence, the amount of hair your body grows gradually decreases. Repeating the treatment leaves your skin beautifully hair free and touchably smooth.

#### **Application areas**

Use with confidence to remove hair on face (upper lip, chin and sideburns) and body parts including legs, underarm, bikini area, belly and arms.

# Fast treatment on legs

Big treatment window for fast application on large areas like legs.