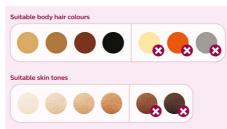

#### Suitable hair and skin types

Philips Lumea works effectively on (naturally) dark blonde, brown and black hairs. As with other light-based treatments, Philips Lumea is NOT effective on red, light-blonde or white/grey hair. This product is also NOT suitable for dark skin.