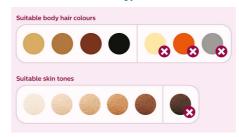

#### Suitable hair and skin types

Philips Lumea works effectively on (naturally) dark blonde, brown and black hairs. As with other light-based treatments, Philips Lumea is NOT effective on red, light-blonde or white/grey hair. Philips Lumea is also NOT suitable for very dark skin.