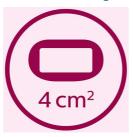

**Application areas** 

Body areas: Arms, Legs, Belly, Bikini, Armpits

Face areas: Chin, Sideburns, Upper lip

**Attachments** 

Body attachment (4cm2): For use below the

neckline

Bikini area attachment (2cm2): Special