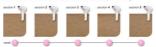

## **Effortlessly effective**

Clinical results after treatment: **example 1** (leg)

Clinical results after treatment: example 2 (bikini line)

Our clinical studies have shown significant hair reduction in as little as four fortnightly treatments resulting in smooth hair free skin. To maintain these results, simply repeat the treatment when needed. Time between treatments may vary based on your individual hair regrowth. – To enlarge this picture, please click on the image in the image gallery on the top of this page