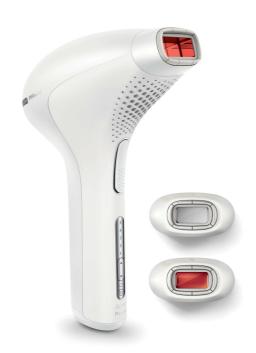

## Gentle and effective on body, face and bikini

- · Safe and effective even on sensitive areas
- $\cdot$  Large treatment window for fast application
- · Facial attachment for safe facial treatment
- · Attachment for specialised treatment of bikini area hair
- · Gentle treatment

## Maximum freedom, minimum hassle

- · Cordless convenience
- No replacement parts, no hidden costs
- · Five adjustable light energy settings

#### Extra safety for the face

The facial attachment has its own specially designed integrated light filter for safe and convenient use on the upper lip, chin and sideburns. It can also be used on other sensitive areas on the body, eg underarms and other hard-to-reach areas.

#### Bikini area attachment

Bikini area attachment for effective treatment of bikini hair. Hair in this area tends to be typically stronger and thicker than leg hair.

#### Cordless convenience

Lumea's unique cordless design is perfect for treating the areas you want, when you want.