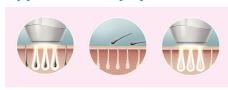

### Enjoy smooth skin every day

Philips Lumea applies gentle pulses of light to the hair root. As a consequence, the amount of hair your body grows gradually decreases. Repeating the treatment leaves your skin beautifully hair free and touchably smooth.

#### **IPL** technology

Philips Lumea uses an innovative light-based technology called IPL (Intense Pulsed Light), derived from the technology used in professional beauty salons. Philips has adapted this technology for safe and effective use in the comfort of your own home. Philips worked closely with leading dermatologists to develop our breakthrough hair removal system. For more than 10 years we carried out extensive consumer research with more than 2000 volunteers.