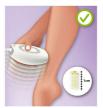

#### Slide and Flash mode

Lumea Comfort enables a sliding motion for a more convenient and continuous application.

Lower leg: 11 min Armpit: 1,5 min Bikini line: 1,5 min Face areas: 2,5 min

**Application mode** 

Slide and Flash: For easy motion application Step and Flash: For treatment on curvy areas

Corded / cordless use: Corded