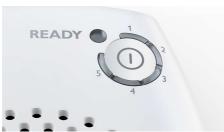

#### 5 light energy settings

Philips Lumea Comfort has five adjustable light energy settings to ensure gentle but effective treatment. Used correctly, Philips Lumea's IPL treatment is safe and gentle to use even on sensitive skin and sensitive body areas.

#### **Skin Color Sensor**

The unique Skin Color Sensor measure the treated skin complexion at the beginning of each session and occasionally during the session. If it detects a skin tone that is too dark for Lumea Comfort, it will automatically stop emitting pulses.