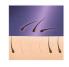

Philips Lumea Comfort works effectively on (naturally) dark blonde, brown and black hairs. As with other light-based treatments, Lumea Comfort is NOT effective on red, light-blonde or white/grey hair. - To enlarge this picture, please click on the image in the image gallery on the top of this page