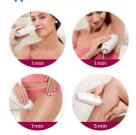

#### **Application areas**

Use with confidence to remove hair on face (upper lip, chin ) and body parts including legs, arm pits, bikini area, belly and arms.

**Application areas** 

Body areas: Arms, Legs, Belly, Bikini, Armpits

Face areas: Chin, Sideburns, Upper lip

Items included

Instructions for use: Quick Start Guide, User

manual

**Adapter**: 12V / 1500mA

Safety and adjustable settings

Lower leg: 11 min Armpit: 1,5 min Bikini line: 1,5 min Face areas: 2,5 min

**Application mode** 

Slide and Flash: For easy motion application Step and Flash: For treatment on curvy areas

Corded / cordless use: Corded