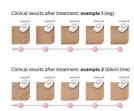

#### **Effortlessly effective**

Our clinical studies have shown significant hair reduction in as little as four bi-weekly treatments resulting with smooth hair free skin. To maintain these results, simply repeat the treatment when needed. Time between treatments may vary based on your individual hair regrowth. - To enlarge this picture, please click on the image in the image gallery on the top of this page