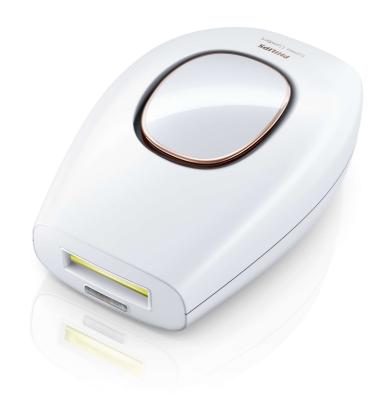

#### **Most compact Lumea design**

- · No replacement parts, no hidden costs
- $\boldsymbol{\cdot}$  The smallest and lightest device within the Lumea range

#### **Smallest and lightest Lumea**

The Philips Lumea Comfort is the smallest and lightest in the Lumea range. It is easy to hold and easy to reach all the areas you want treat.