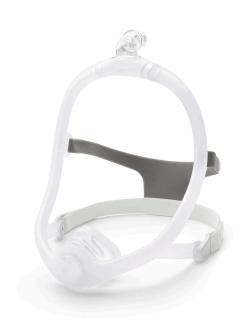

# Sleep comfortably at every turn

DreamWisp was designed to help you sleep comfortably with every turn. Combining DreamWear's top-of-the-head tube design with Wisp's minimal contact nasal cushion, DreamWisp gives you the freedom to sleep in any position through the night.

## **Minimal parts**

- A desired fit with minimal parts
- Easy to attach, simply to adjust

## **Magnetic clips**

• The headgear clips and mask frame contain magnets

## **Comfort and ease of use**

• The cushion with comfort and confidence

Minimal contact nasal mask

HH1142/00