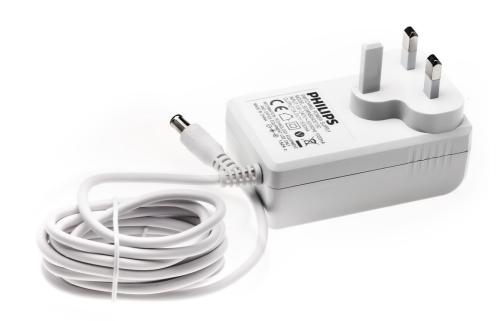

## Lumea Essential adapter

Universal charger with UK plug

To replace your current Lumea Essential power plug

Replaceable part

Fits product types :: SC1991, SC1992, SC1996

© 2018 Koninklijke Philips N.V. All Rights reserved.

Specifications are subject to change without notice. Trademarks are the property of Koninklijke Philips N.V. or their respective owners.