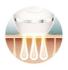

## **Skin Tone Sensor**

For extra safety the integrated skin tone sensor measures the treated skin complexion at the beginning of each session and occasionally during the session. If it detects a skin tone that is too dark for this product it will automatically stop emitting pulses.

#### SmartSkin sensor

Philips Lumea Essential detects your skin tone and advises you on the suitable light energy setting