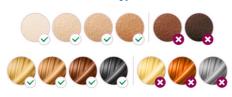

## Suitable hair and skin types

Philips Lumea works effectively on (naturally) dark blonde, brown and black hairs. As with other light-based treatments, Philips Lumea is NOT effective on red, light-blonde or white/grey hair. This product is also NOT suitable for dark skin.