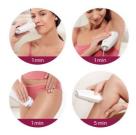

## **Application time**

Armpit: 1 min Bikini line: 1 min Face areas: 1 min Lower leg: 5 min