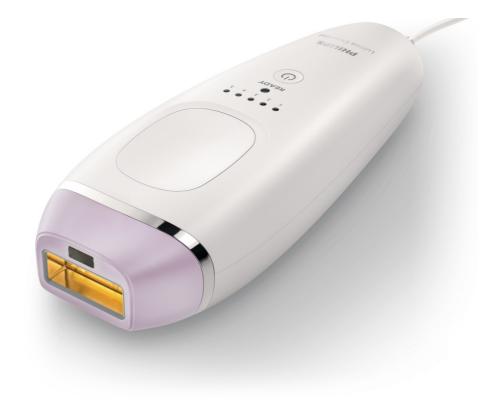

#### **IPL** technology

Philips Lumea uses an innovative light-based technology called IPL (Intense Pulsed Light), derived from the technology used in professional beauty salons. Philips has adapted this technology for effective use in the safety and comfort of your own home. Philips worked closely with skin experts to develop this technology. For more than 10 years Philips carried out extensive consumer research on IPL technology with more than 2000 women.

## **Skin Tone Sensor**

For extra safety the integrated skin tone sensor measures the treated skin complexion at the beginning of each session and occasionally during the session. If it detects a skin tone that is too dark for this product it will automatically stop emitting pulses.

## 5 light energy settings

Philips Lumea has five adjustable light energy settings to ensure gentle but effective treatment. Used correctly, Philips Lumea's IPL treatment is safe and gentle to use even on sensitive skin and sensitive body areas.

## Safety and adjustable settings

5 light energy settings: Adjustable to your skin

type

Integrated safety system: Prevent

unintentional flashing

Integrated UV filter: Protects skin from UV light Skin Tone sensor: Detects your skin tone