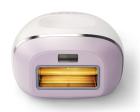

## **Skin Tone Sensor**

For extra safety the integrated skin tone sensor measures the treated skin complexion at the beginning of each session and occasionally during the session. If it detects a skin tone that is too dark for this product it will automatically stop emitting pulses.

#### SmartSkin sensor

Philips Lumea Essential detects your skin tone and advises you on the suitable light energy setting