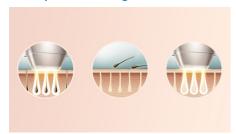

### Lumea prevents hair regrowth\*

IPL stands for Intense Pulsed Light. Philips Lumea applies gentle pulses of light to the hair root, putting the follicle into a resting phase. As a consequence, the amount of hair your body grows gradually decreases. Repeating the treatment leaves your skin beautifully hair free and touchably smooth. Treatment to prevent hair regrowth is safe and gentle, even on sensitive areas. Philips Lumea is clinically tested and developed with dermatologists for easy and effective treatment, from the comfort of your own home.

#### SenseIQ technology

Senses. Lumea's SmartSkin sensor detects your skin tone and indicates the most comfortable light setting for you. Adapts. Intelligent attachments adapt programs tailored for each body area. Cares. Co-developed with dermatologists and inspired by you for gentle, long-lasting hair removal, even on sensitive areas\*\*\*.