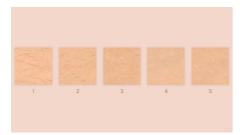

### Suitable hair and skin types

Philips Lumea Prestige is effective on a wide range of hair and skin types. It works on naturally dark blonde, brown and black hair and on skin tones from very white to dark brown. IPL needs contrast between the pigment in the hair color and the pigment in the skin tone, therefore (as with other IPL-based treatments) Lumea cannot be used to treat white, grey, light blonde or red hair. And is not suitable for very dark skin.