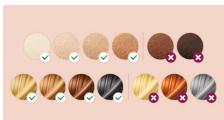

### Suitable hair and skin types

Philips Lumea Prestige is effective on a wide range of hair and skin types. It works on naturally dark blonde, brown and black hair and on skin tones from very white to dark brown. IPL needs contrast between the pigment in the hair color and the pigment in the skin tone, therefore (as with other IPL-based treatments) Lumea cannot be used to treat white, grey, light blonde or red hair. And is not suitable for very dark skin.