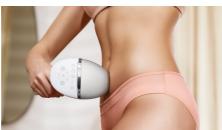

#### **Treatment of body areas**

Your body is unique. And its skin, curves and contours should be treated uniquely too.
Lumea's total-body attachments are shaped to perfectly fit every curve, and will adapt programs tailored to each body area. Treatment windows are designed to maximize contact with your skin to ensure light doesn't escape, enabling effective and gentle treatments even on delicate or sensitive areas.

#### **Body attachment**

The intelligent body attachment has our largest treatment window at 4.1 cm2 so it's perfect for a fast treatment on larger body areas like legs, arms and stomach. The curved-in design closely follows your body's contours for maximum skin contact. Click on the attachment it adapts a tailored program specifically for your body area. 83% of women satisifed with hair reduction on legs\*\*\*\*.