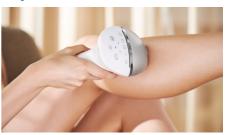

#### **Treatment of body areas**

Your body is unique. And its skin, curves and contours should be treated uniquely too.
Lumea's total-body attachments are shaped to perfectly fit every curve, and will adapt programs tailored to each body area. Treatment windows are designed to maximize contact with your skin to ensure light doesn't escape, enabling effective and gentle treatments even on delicate or sensitive areas.

#### **Body attachment**

The intelligent body attachment has our largest treatment window at 4.1 cm2 so it's perfect for a fast treatment on larger body areas like legs, arms and stomach. The curved-in design closely follows your body's contours for maximum skin contact. Click on the attachment it adapts a tailored program specifically for your body area. 83% of women satisifed with hair reduction on legs\*\*\*\*.