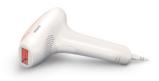

## Safe, fast and effective on your body

- For use on the body
- Large treatment window for fast application
- Gentle treatment

#### **Application areas**

Use with confidence to remove hair on body areas below the neckline: legs, underarms, bikini area, arms and stomach.

#### Fast treatment on legs

Big treatment window for fast application on large areas like legs.

#### **Application areas**

Body areas: Arms, Legs, Belly, Bikini, Underarms