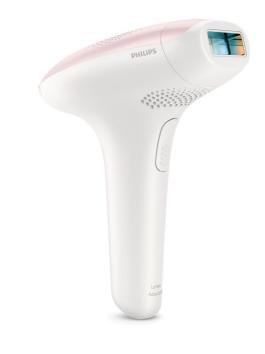

#### Five light energy settings

Philips Lumea has five adjustable light energy settings to ensure gentle but effective treatment. Used correctly, Philips Lumea's IPL treatment is safe and gentle to use even on sensitive skin and sensitive body areas.

#### Safety and adjustable settings

Integrated UV filter: Protects skin from UV light 5 light energy settings: Adjustable to your skin type Integrated safety system: Prevent unintentional flashing