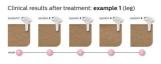

#### **Effortlessly effective**

Our clinical studies have shown significant hair reduction in as little as four fortnightly treatments resulting in smooth hair free skin. To maintain these results, simply repeat the treatment when needed. Time between treatments may vary based on your individual hair regrowth. - To enlarge this picture, please click on the image in the image gallery on the top of this page