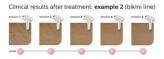

#### **Effortlessly effective**

Our clinical studies have shown significant hair reduction in as little as four fortnightly treatments resulting in smooth hair free skin. To maintain these results, simply repeat the treatment when needed. Time between treatments may vary based on your individual hair regrowth. - To enlarge this picture, please click on the image in the image gallery on the top of this page