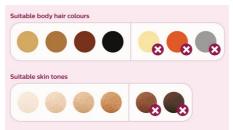

#### Suitable hair and skin types

Philips Lumea works effectively on (naturally) dark blonde, brown and black hairs. As with other light-based treatments, Philips Lumea is NOT effective on red, light-blonde or white/grey hair. This product is also NOT suitable for dark skin.