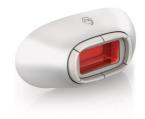

# Hair removal with IPL technology

- · Adapted for safe use in the comfort of your own home
- · Suitable for a wide variety of hair and skin types

# Gentle and effective on body, face and bikini

- · Safe and effective even on sensitive areas
- Bigger body attachment for fast treatment
- · Facial attachment for safe facial treatment
- · Attachment for specialised treatment of bikini area hair
- Five adjustable light energy settings

#### **IPL** technology

Philips Lumea uses an innovative light-based technology called IPL (Intense Pulsed Light), derived from the technology used in professional beauty salons. Philips has adapted this technology for safe and effective use in the comfort of your own home. Philips worked closely with leading dermatologists to develop our breakthrough hair removal system. For more than 10 years we carried out extensive consumer research with more than 2000 women.