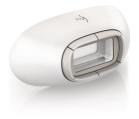

# Hair removal with IPL technology

- · Adapted for safe use in the comfort of your own home
- · Suitable for a wide variety of hair and skin types

# Gentle and effective on body, face and bikini

- · Safe and effective even on sensitive areas
- Bigger body attachment for fast treatment
- · Facial attachment for safe facial treatment
- · Attachment for specialised treatment of bikini area hair
- Five adjustable light energy settings

#### **IPL** technology

Philips Lumea uses an innovative light-based technology called IPL (Intense Pulsed Light), derived from the technology used in professional beauty salons. Philips has adapted this technology for safe and effective use in the comfort of your own home. Philips worked closely with leading dermatologists to develop our breakthrough hair removal system. For more than 10 years we carried out extensive consumer research with more than 2000 women.