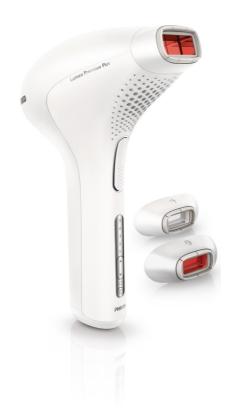

# Gentle and effective on body, face and bikini

- · Safe and effective even on sensitive areas
- Bigger body attachment for fast treatment
- · Facial attachment for safe facial treatment
- · Attachment for specialised treatment of bikini area hair
- Five adjustable light energy settings

## **Attachments**

Body attachment (4cm2): For use below the neckline

Bikini area attachment (2cm2): Special

treatment bikini hair

Facial attachment (2cm2): For safe application on face