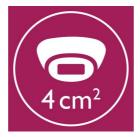

## **Application areas**

Use with confidence to remove hair on all body areas. The big body attachment (4cm²) enables fast treatment on large areas like legs. The

precision attachment with additional light filter provides extra protection for the use on upper lip, chin and cheeks.

# Big body attachment, 4cm2

Big body attachment enables fast treatment on large areas like legs.

#### **Attachments**

Precision attachment (2cm2): For use below the eyes

Body attachment (4cm2): For use below the

neckline