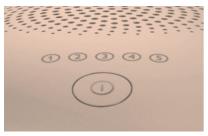

# Safe, fast and effective on the body and face

- Five adjustable light energy settings
- · Integrated skin tone sensor for extra safety
- · Precision attachment for extra safety on face
- Body attachment: fast treatment (15 min. for 2 lower legs)

## 5 light energy settings

Philips Lumea has five adjustable light energy settings to ensure gentle but effective treatment. Used correctly, Philips Lumea's IPL treatment is safe and gentle to use even on sensitive skin and sensitive body areas.

## Safety and adjustable settings

Integrated UV filter: Protects skin from UV light 5 light energy settings: Adjustable to your skin

type

Integrated safety system: Prevent

unintentional flashing

Skin Tone sensor: Detects your skin tone