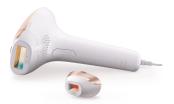

## **Application areas**

Use with confidence to remove hair on all body areas. The big body attachment (4cm²) enables fast treatment on large areas like legs. The

precision attachment with additional light filter provides extra protection for the use on upper lip, chin and cheeks.

# Big body attachment, 4cm2

Big body attachment enables fast treatment on large areas like legs.

#### **Attachments**

Precision attachment (2cm2): For use below the eyes

Body attachment (4cm2): For use below the

neckline