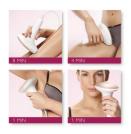

## **Application time**

Slide and Flash: For convenient application

Lower leg: 8 min Armpit: 1 min Bikini line: 1 min Face areas: 1 min

#### **Application areas**

Body areas: Arms, Legs, Belly, Bikini, Armpits Face areas: Chin, Sideburns, Upper lip