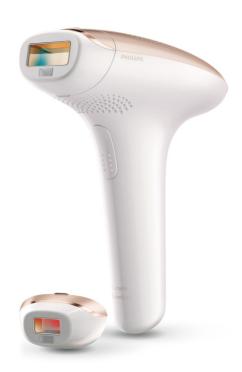

# Safe, fast and effective on the body and face

- Five adjustable light energy settings
- · Integrated skin tone sensor for extra safety
- · Precision attachment for extra safety on face
- Body attachment: fast treatment (15 min. for 2 lower legs)

## 5 light energy settings

Philips Lumea has five adjustable light energy settings to ensure gentle but effective treatment. Used correctly, Philips Lumea's IPL treatment is safe and gentle to use even on sensitive skin and sensitive body areas.

## **Skin Tone Sensor**

For extra safety the integrated Skin Tone Sensor measures the treated skin complexion at the beginning of each session and occasionally during the session. If it detects a skin tone that is too dark for Lumea Essential it will automatically stop emitting pulses.

## Safety and adjustable settings

Integrated UV filter: Protects skin from UV light 5 light energy settings: Adjustable to your skin

type

Integrated safety system: Prevent

unintentional flashing

Skin Tone sensor: Detects your skin tone