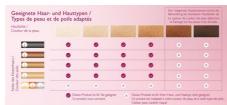

# Suitable hair and skin types

Philips Lumea works effectively on (naturally) dark blonde, brown and black hairs. As with other light-based treatments, Philips Lumea is

NOT effective on red, light-blonde or white/grey hair. Philips Lumea is also NOT suitable for dark skin.