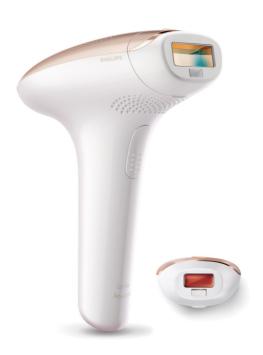

# Safe, fast and effective on body and face

- Safe and effective even on sensitive areas
- $\cdot$  Large treatment window for fast application
- $\boldsymbol{\cdot}$  Precision attachment for extra safety on the face
- · Integrated skin tone sensor
- · Gentle treatment

#### Extra safety for the face

With the additional integrated light filter, it can be used for safe treatment of facial hair on the upper lip, chin, cheeks and other sensitive areas.

#### **Skin Tone Sensor**

The integrated skin tone sensor measures the treated skin complexion at the beginning of each session and occasionally during the session. If it detects a skin tone that is too dark for this product it will automatically stop emitting pulses.

#### **Attachments**

**Precision attachment (2cm2):** For safe application on face

Body attachment (4cm2): For use below the

neckline