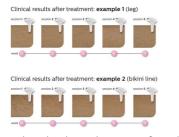

# **Effortlessly effective**

Our clinical studies have shown significant hair reduction in as little as four fortnightly treatments resulting in smooth hair free skin. To maintain these results, simply repeat the treatment when needed. Time between

treatments may vary based on your individual hair regrowth. - To enlarge this picture, please click on the image in the image gallery on the top of this page