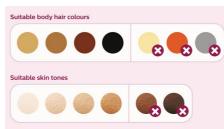

#### Suitable hair and skin types

Philips Lumea works effectively on (naturally) dark blonde, brown and black hairs. As with other light-based treatments, Philips Lumea is NOT effective on red, light-blonde or white/grey hair. This product is also NOT suitable for dark skin.