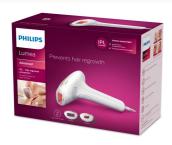

#### **Attachments**

**Precision attachment (2cm2):** For safe application on face

Body attachment (4cm2): For use below the

neckline

#### **Items included**

Instructions for use: User manual

Storage: Pouch

Adapter: 24V / 1500mA Accessory: Cleaning cloth