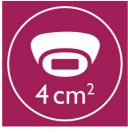

### **Application areas**

Use with confidence to remove hair on all body areas. The big body attachment (4cm²) enables fast treatment on large areas like legs. The precision attachment with additional light filter provides extra protection for the use on upper lip, chin and cheeks.

#### Big body attachment, 4cm2

Big body attachment enables fast treatment on large areas like legs.

#### **Attachments**

Precision attachment (2cm2): For use below the eyes

Body attachment (4cm2): For use below the

neckline