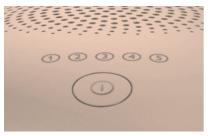

# Safe, fast and effective on the body and face

- · Five adjustable light energy settings
- · Integrated skin tone sensor for extra safety
- · Precision attachment for extra safety on face
- Body attachment: fast treatment (15 min. for 2 lower legs)

### 5 light energy settings

Philips Lumea has five adjustable light energy settings to ensure gentle but effective treatment. Used correctly, Philips Lumea's IPL treatment is safe and gentle to use even on sensitive skin and sensitive body areas.

### Safety and adjustable settings

Integrated UV filter: Protects skin from UV light 5 light energy settings: Adjustable to your skin

type

Integrated safety system: Prevent

unintentional flashing

Skin Tone sensor: Detects your skin tone