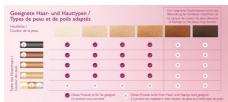

# Suitable hair and skin types

Philips Lumea works effectively on (naturally) dark blonde, brown and black hairs. As with other light-based treatments, Philips Lumea is

NOT effective on red, light-blonde or white/grey hair. Philips Lumea is also NOT suitable for dark skin.