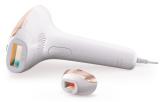

### **Application areas**

Use with confidence to remove hair on all body areas. The big body attachment (4cm²) enables fast treatment on large areas like legs. The precision attachment with additional light filter provides extra protection for the use on upper lip, chin and cheeks.

#### Big body attachment, 4cm2

Big body attachment enables fast treatment on large areas like legs.

#### **Attachments**

Precision attachment (2cm2): For use below the eyes

Body attachment (4cm2): For use below the

neckline