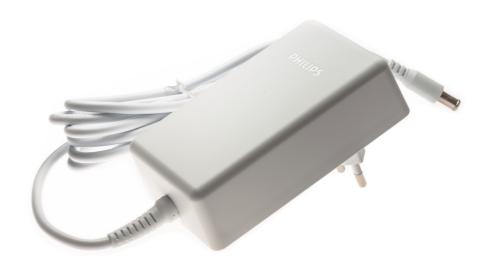

## Charger for BRI95x-serie

### Find matching products on the specifications tab

This adapter allows you to charge the device when it runs out of battery. Contains Europe plug The device can be used corded and cordless.

#### **Replaceable part**

Fits product type: BRI950, BRI953, BRI954, BRI956, BRI959

© 2018 Koninklijke Philips N.V. All Rights reserved. Issue date 2018-12-05 Version: 1.0.3

Specifications are subject to change without notice. Trademarks are the property of Koninklijke Philips N.V. or their respective owners.