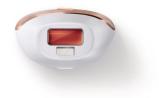

# Lumea Advanced

For use on body and face 15 minutes to treat lower legs >250,000 lamp flashes Extra long cord

# Gentle, long-term hair reduction

Philips Lumea Advanced works wonders to prevent the reappearance of hair on body and face. Gentle pulses of light, applied regularly, keep skin silky-smooth every day.

# Long lasting hair removal with IPL technology

- Enjoy smooth skin every day
- Effortlessly effective
- Adapted for safe and effective use in your own home
- Suitable for a wide variety of hair and skin types

# Safe, fast and effective on body and face

- Safe and effective even on sensitive areas
- Large treatment window for fast application
- Precision attachment for extra safety on the face
- Integrated skin tone sensor
- Gentle treatment