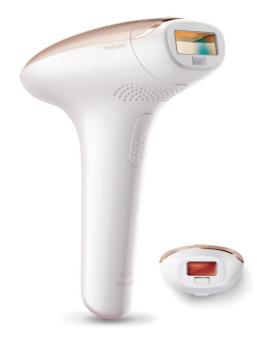

# Safe, fast and effective on body and face

- Safe and effective even on sensitive areas
- Large treatment window for fast application
- Precision attachment for extra safety on the face
- Integrated skin tone sensor
- Gentle treatment

#### Attachments

Precision attachment (2cm2): For safe application on face Body attachment (4cm2): For use below the neckline

# Safety and adjustable settings

Integrated UV filter: Protects skin from UV light 5 light energy settings: Adjustable to your skin type Integrated safety system: Prevent unintentional flashing

Skin Tone sensor: Detects your skin tone