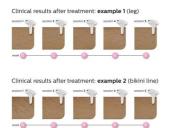

### **Effortlessly effective**

Our clinical studies have shown significant hair reduction in as little as four fortnightly treatments resulting in smooth hair free skin. To maintain these results, simply repeat the treatment when needed. Time between treatments may vary based on your individual hair regrowth. - To enlarge this picture, please click on the image in the image gallery on the top of this page