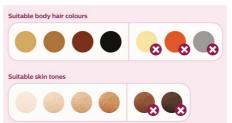

#### Suitable hair and skin types

Philips Lumea works effectively on (naturally) dark blonde, brown and black hairs. As with other light-based treatments, Philips Lumea is NOT effective on red, light-blonde or white/grey hair. This product is also NOT suitable for dark skin.