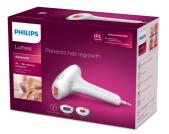

# **PHILIPS**

IPL - Hair removal device

# Lumea Advanced

For use on body and face 15 minutes to treat lower legs >250,000 lamp flashes Extra long cord

# Gentle, long-term hair reduction

Philips Lumea Advanced works wonders to prevent the reappearance of hair on body and face. Gentle pulses of light, applied regularly, keep skin silky-smooth every day.

# Long lasting hair removal with IPL technology

- Enjoy smooth skin every day
- Effortlessly effective
- Adapted for safe and effective use in your own home
- Suitable for a wide variety of hair and skin types