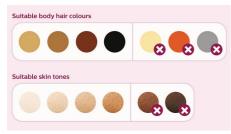

#### Suitable hair and skin types

Philips Lumea works effectively on (naturally) dark blonde, brown and black hairs. As with other light-based treatments, Philips Lumea is

NOT effective on red, light-blonde or white/grey hair. This product is also NOT suitable for dark skin.