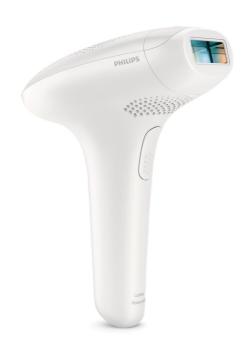

#### Slide and Flash mode

Main application mode enables sliding motion for a more convenient and continuous application.

#### Five light energy settings

Philips Lumea has five adjustable light energy settings to ensure gentle but effective treatment. Used correctly, Philips Lumea's IPL treatment is safe and gentle to use even on sensitive skin and sensitive body areas.

#### Safety and adjustable settings

Integrated UV filter: Protects skin from UV light 5 light energy settings: Adjustable to your skin

type

Integrated safety system: Prevent

unintentional flashing

#### **Application mode**

Slide and Flash: For convenient application

Corded / cordless use: Corded

Stamp and Flash: For treatment on curvy areas

© 2019 Koninklijke Philips N.V. All Rights reserved.

Specifications are subject to change without notice. Trademarks are the property of Koninklijke Philips N.V. or their respective owners.