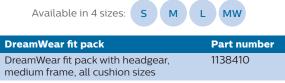

# DreamWear Full face

Available in 4 sizes: S

DreamWear Full face fit pack Part number DreamWear with headgear, sm and 1133375 med frames, small cushion DreamWear with headgear, sm and 1133376 med frames, medium cushion DreamWear with headgear, sm and 1133377 med frames, large cushion DreamWear with headgear, sm and 1133378 med frames, med-wide cushion DreamWear fit pack with headgear, 1133400 medium frame, all cushion sizes