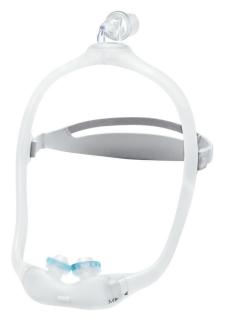

# DreamWear gel pillows

Available in 3 sizes:

м

S

L

| DreamWear gel fit pack                                               | Part number |
|----------------------------------------------------------------------|-------------|
| DreamWear fit pack with headgear, medium frame, all cushion sizes    | 1124984     |
| DreamWear fit pack without headgear, medium frame, all cushion sizes | 1124985     |
| DreamWear gel with headgear,<br>small frame                          | Part number |
| Small gel cushion                                                    | 1125018     |
| Medium gel cushion                                                   | 1125019     |
| Large gel cusion                                                     | 1125020     |
| DreamWear gel with headgear,<br>medium frame                         | Part number |
| Small gel cushion                                                    | 1125015     |
| Medium gel cushion                                                   | 1125016     |
| Large gel cusion                                                     | 1125017     |
|                                                                      |             |