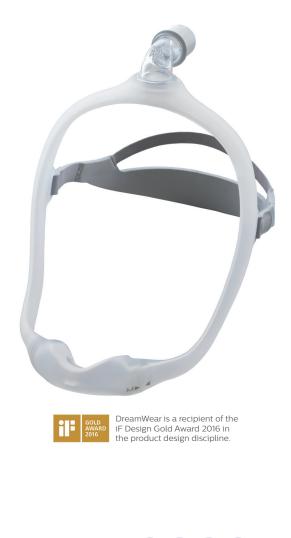

## DreamWear under the nose nasal

| DreamWear replacement parts | Part number |
|-----------------------------|-------------|
| Small nasal cushion         | 1116740     |
| Medium nasal cushion        | 1116741     |
| Large nasal cushion         | 1116742     |
| Medium wide nasal cushion   | 1116743     |
| Headgear                    | 1116750     |
| Small frame                 | 1116745     |
| Medium frame                | 1116746     |
| Large frame                 | 1116747     |
| Fabric wraps                | 1116754     |
| Sizing gauge                | 1116752     |
| Elbow with quick release    | 1116748     |