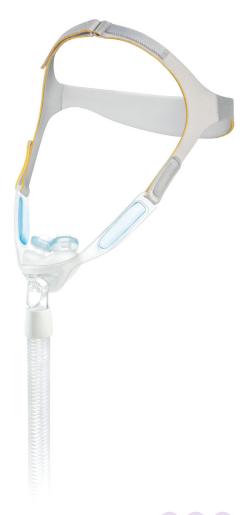

## DreamWear under the nose nasal

| DreamWear replacement parts | Part number |
|-----------------------------|-------------|
| Small nasal cushion         | 1116740     |
| Medium nasal cushion        | 1116741     |
| Large nasal cushion         | 1116742     |
| Medium wide nasal cushion   | 1116743     |
| Headgear                    | 1116750     |
| Small frame                 | 1116745     |
| Medium frame                | 1116746     |
| Large frame                 | 1116747     |
| Fabric wraps                | 1116754     |
| Sizing gauge                | 1116752     |
| Elbow with quick release    | 1116748     |