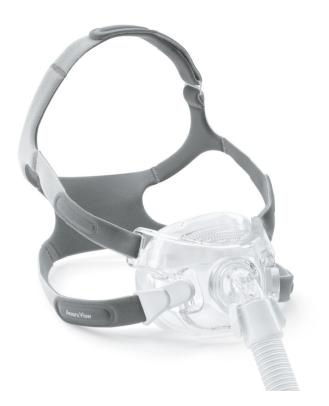

# DreamWear Full face

Available in 4 sizes: S

DreamWear Full face fit pack Part number DreamWear with headgear, sm and 1133375 med frames, small cushion DreamWear with headgear, sm and 1133376 med frames, medium cushion DreamWear with headgear, sm and 1133377 med frames, large cushion DreamWear with headgear, sm and 1133378 med frames, med-wide cushion DreamWear fit pack with headgear, 1133400 medium frame, all cushion sizes