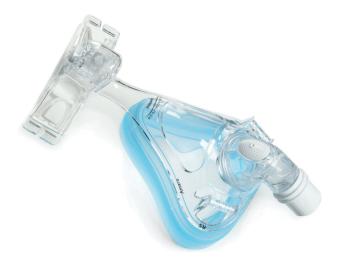

# DreamWear Full face

Available in 4 sizes: S

DreamWear Full face fit pack Part number DreamWear with headgear, sm and 1133375 med frames, small cushion DreamWear with headgear, sm and 1133376 med frames, medium cushion DreamWear with headgear, sm and 1133377 med frames, large cushion DreamWear with headgear, sm and 1133378 med frames, med-wide cushion DreamWear fit pack with headgear, 1133400 medium frame, all cushion sizes