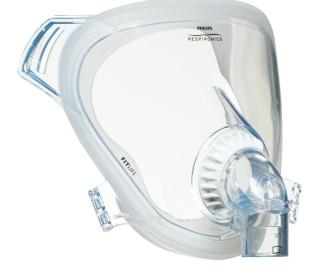

# DreamWear Full face

Available in 4 sizes: S

DreamWear Full face fit pack Part number DreamWear with headgear, sm and 1133375 med frames, small cushion DreamWear with headgear, sm and 1133376 med frames, medium cushion DreamWear with headgear, sm and 1133377 med frames, large cushion DreamWear with headgear, sm and 1133378 med frames, med-wide cushion DreamWear fit pack with headgear, 1133400 medium frame, all cushion sizes