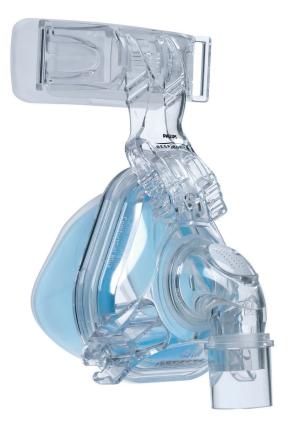

#### DreamStation sleep therapy system

| DreamStation Auto CPAP                                                   | Part number |
|--------------------------------------------------------------------------|-------------|
| DreamStation Auto CPAP                                                   | DSX500S11   |
| DreamStation Auto CPAP with humidifier and cellular modem                | DSX500H11C  |
| DreamStation Auto CPAP with humidifier<br>heated tube and cellular modem | DSX500T11C  |

#### DreamStation sleep therapy system

| DreamStation Auto BiPAP                                                 | Part number |
|-------------------------------------------------------------------------|-------------|
| DreamStation Auto BiPAP                                                 | DSX700S11   |
| DreamStation Auto BiPAP with humidifier and cellular modem              | DSX700H11C  |
| DreamStation Auto BiPAP with humidifier, heated tube and cellular modem | DSX700T11C  |

| DreamStation BiPAP autoSV                                                 | Part number |
|---------------------------------------------------------------------------|-------------|
| DreamStation BiPAP autoSV                                                 | DSX900S11   |
| DreamStation BiPAP autoSV with humidifier and cellular modem              | DSX900H11C  |
| DreamStation BiPAP autoSV with humidifier, heated tube and cellular modem | DSX900T11C  |
|                                                                           |             |
| DreamStation BiPAP S/T                                                    | Part number |
| DreamStation BiPAP S/T                                                    | DSX1030S11  |
| DreamStation BiPAP S/T with humidifier and cellular modem                 | DSX1030H11C |
| DreamStation BiPAP S/T with humidifier, heated tube and cellular modem    | DSX1030T11C |
| DreamStation BiPAP AVAPS                                                  | Part number |
| DreamStation BiPAP AVAPS                                                  | DSX1130S11  |