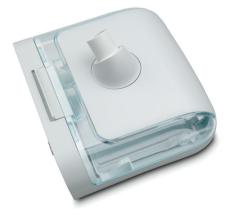

# DreamStation Go

DreamStation Go is a recipient of the iF Design Award for 2018 in the product design discipline.

Sleep – Therapy Systems Philips Respironics, DreamStation Go Portable PAP Therapy System

#### DreamStation Go portable PAP therapy system

| Flow generators                                     | Part number |
|-----------------------------------------------------|-------------|
| DreamStation Go CPAP                                | DSG400S11   |
| DreamStation Go Auto CPAP                           | DSG500S11   |
| Flow generators with heated humidifier              |             |
| DreamStation Go CPAP with<br>heated humidifier      | DSG400H11   |
| DreamStation Go Auto CPAP with<br>heated humidifier | DSG500H11   |