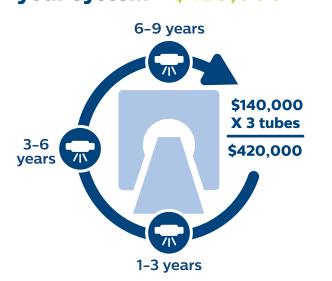

### Tube for Life guarantee\*

CT tube replacement costs can quickly add up. What if you no longer had to worry about tube cost in your day-to-day operating budget? Incisive CT and CT 5300 are leading the way. Featuring a vMRC tube so reliable that it allows us to offer unprecedented approaches such as the revolutionary Tube for Life guarantee, which can help you lower operating costs by an estimated \$420,000.\*\*

### Possible cost of replacement tubes for your system = \$420,000

With Tube for Life replacement tube cost = \$0

\*Life of the product is defined by Philips as 10 years. Tube for Life guarantee availability varies by country. Please contact your local Philips sales representative for details.

\*\* Actual operating costs for customers vary significantly because many variables exist (such as CT make and model, hospital or imaging center size, case mix, system usage). The potential savings identified estimates the avoidance of purchasing replacement tubes over a ten-year useful life of a CT system, based on an average selling price of \$140,000 per replacement tube and estimated tube life of three years. There can be no guarantee that all customers will achieve this result.