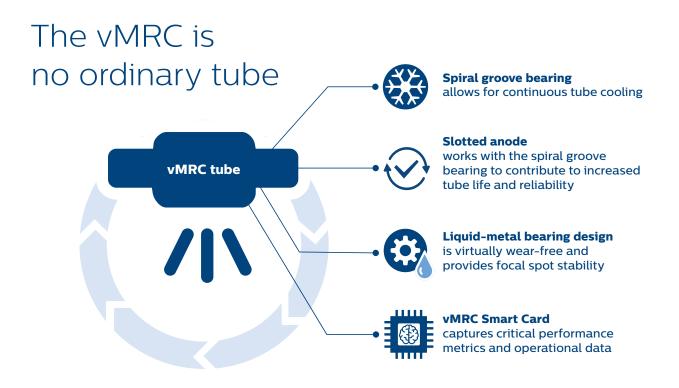

## Your peak performance? We're with you 24/7.

What if you could capture critical performance metrics and operational data from your site to optimize performance? That's what the vMRC Smart Card does.

### Proactive steps to optimize tube life

The Smart Card provides valuable data so that remote 24/7 monitoring can help you keep your system operating at its best. Our global expertise and local service can alert you to any negative trends so that challenges can be anticipated and solved before they affect day-to-day operations. The vMRC Smart Card connects to remote 24/7 monitoring and maintenance

### There from the start

Philips has been perfecting X-ray tubes for more than 100 years, and we've put everything we know into the vMRC tube.

## Stands the test of time

More than 100,000 MRC tubes have been installed worldwide, each one rigorously tested using multipliers of stress to assure reliability and arcing stability in our manufacturing center of Excellence in Hamburg, Germany.