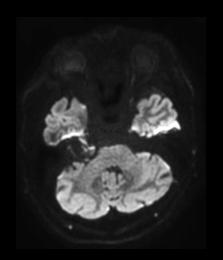

**DWIBS XD TSE b1000**Resolution: 3.4 x 3.5 x 5.0 mm
Scan time: 4:49 min
Ingenia Elition 3.0T

**DWI EPI**Resolution: 1.6 X 1.4 X 5.0 mm
Scan time: 0:52 min
Ingenia Elition 3.0T

**DWI XD TSE**Resolution: 1.1 x 1.1 x 3.0 mm
Scan time: 3:00 min
Ingenia Elition 3.0T