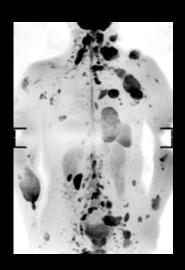

**DWIBS XD TSE b1000**Resolution: 3.4 x 3.5 x 5.0 mm
Scan time: 4:49 min
Ingenia Elition 3.0T

**DWI EPI**Resolution: 1.6 X 1.4 X 5.0 mm
Scan time: 0:52 min
Ingenia Elition 3.0T

**DWI XD TSE**Resolution: 1.1 x 1.1 x 3.0 mm
Scan time: 3:00 min
Ingenia Elition 3.0T