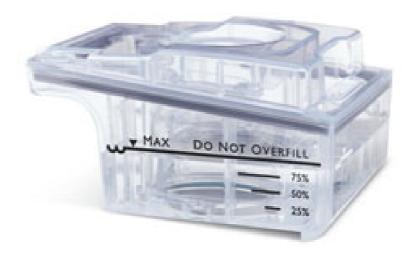

# Easy water management

Waterproof removable tank facilitates water treatment - Stays tight also tilted or inverted. The water chamber can be disassembled for cleaning. The two lids included makes the water chamber compatible with both the 50- and 60 series.

# Sealed removable tank makes managing water easy

• Tank lid and base separate for cleaning

### User-friendly chamber design

• Tank lid and base separate for cleaning. Dishwasher safe.