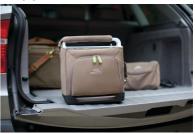

# Carrying case for convenience on the go

Lightweight and durable, the SimplyGo carry case is designed to make it easy and comfortable to keep your therapy flowing. Use the padded shoulder strap or connect easily to the mobile cart, and store accessories in the zippered pouch.

### Easy to carry your SimplyGo

Wear it over the shoulder or attach easily to the mobile cart for convenient therapy on-the-go.