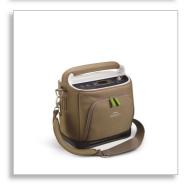

# Carrying case for convenience on the go

Lightweight and durable, the SimplyGo carry case is designed to make it easy and comfortable to keep your therapy flowing. Use the padded shoulder strap or connect easily to the mobile cart, and store accessories in the zippered pouch.

## Convenient

- Convenient to carry
- Store your accessories

**PHILIPS** 

#### Keep your accessories stored

The SimplyGo carry case has a zippered pouch to store an extra battery, cannula or other accessories.

Issue date 2018-07-25

Version: 4.0.1

Specifications are subject to change without notice. Trademarks are the property of Koninklijke Philips N.V. or their respective owners.