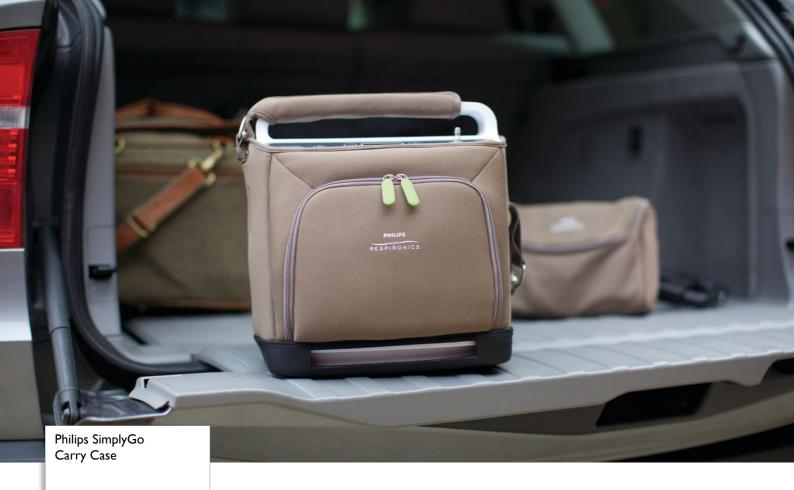

# Carrying case for convenience on the go

Lightweight and durable, the SimplyGo carry case is designed to make it easy and comfortable to keep your therapy flowing. Use the padded shoulder strap or connect easily to the mobile cart, and store accessories in the zippered pouch.

### Easy to carry your SimplyGo

Wear it over the shoulder or attach easily to the mobile cart for convenient therapy on-the-go.