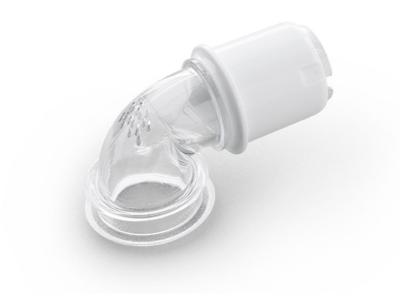

# Quick-release elbow with top of the head design

The quick-release elbow allows the user to easily disengage the mask from the CPAP hose without removing the mask. If sleeping positions change during the night, the swiveling connection will allow the mask to move freely.

## **Comfort and performance**

Once in place, the design of the elbow directs the hose over the user's head, reducing the tug on the mask. Contains a built in exhalation port.

Issue date 2018-04-03

Version: 3.0.1