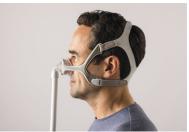

# Soft and pliable fabric frame

Reversible fabric frame in soft suede or silky sateen. For a more natural feeling

## Fabric frameChoice of soft suedette or silky sateen

HH1000

#### Design

- Compact: Easy fitting and adjustment
  Fabric frame: Soft suede or silky sateen
- Comfort: Elastic crown strap
- Quiet exhalation: 360-degree rotating elbow
- · Patented design: Tip-of the nose cushion design