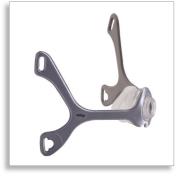

Philips Wisp Frame

# Soft and pliable fabric frame

Reversible fabric frame in soft suede or silky sateen. For a more natural feeling

### with fabric frame

## Fabric frameChoice of soft suedette or silky sateen



HH1000



### Specifications

#### **Service**

• Warranty: 90 days

#### Design

- Compact: Easy fitting and adjustment
  Fabric frame: Soft suede or silky sateen
- Comfort: Elastic crown strap
- Quiet exhalation: 360-degree rotating elbow
- · Patented design: Tip-of the nose cushion design

#### **Specifications**

• Frame material: Nylon/Lycra/Urethane foam

#### HH1000/00

### Highlights

#### Soft and comfortable



You told us that you wanted a better choice of mask, something that combined the performance and comfort of a nasal mask with the aesthetic elegance of a pillows mask.



Issue date 2018-04-03 © 2018 Koninklijke Philips N.V. All Rights reserved. Version: 5.3.5 Specifications are subject to change without notice. Trademarks are the property of Koninklijke Philips N.V. or