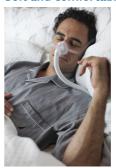

# Soft and comfortable for restful night's sleep

Patented 'Tip-of the nose' cushion design, featuring auto seal groove technology. Delivers a minimal contact experience with an exceptional seal.

## Soft and comfortable

All three cushion sizes fit on the same frame

Issue date 2017-01-18

Version: 2.1.1

Specifications are subject to change without notice. Trademarks are the property of Koninklijke Philips N.V. or their respective owners.