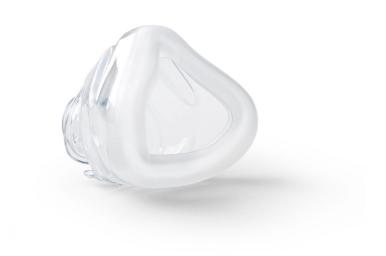

Philips Wisp Nasal cushion

Extra large

HH1025

# Soft and comfortable for restful night's sleep

Patented 'Tip-of the nose' cushion design, featuring auto seal groove technology. Delivers a minimal contact experience with an exceptional seal.

#### Design

• Less nostril irritation

#### Design

• Size: Extra large