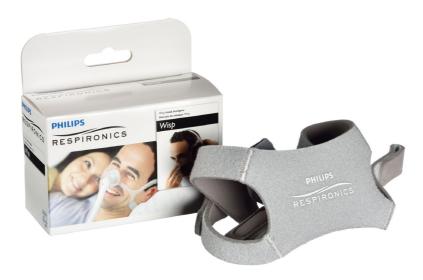

Philips Wisp Headgear

Reduced size

HH1026

# Click-fit headgear for easy adjustment

Elastic crown strap with integrated tube holder. Self-adjusting for a more natural fit.

#### Easy to adjust

Self-adjusting top strap with tube holder loop

Issue date 2018-04-24

© 2018 Koninklijke Philips N.V. All Rights reserved.

Version: 3.1.1

Specifications are subject to change without notice. Trademarks are the property of Koninklijke Philips N.V. or their respective owners.