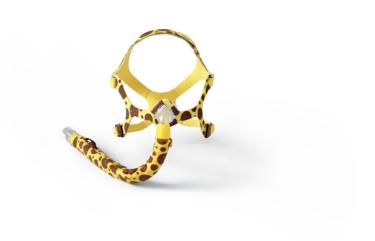

# Unique design for unique patient needs

A mask truly designed for children - from the shape of the frame to the curve of the cushion. Children can comfortably wear the mask during their normal daily activities.

#### Design

- Modified cushion curvature to fit an infant's face and nose
- For less intrusive mask adjustment

#### Giraffe fabric pattern

The playful theme is to ease the child into therapy, and make him or her more comfortable with the

#### Minimal contact, max comfort

The cushion, frame and headgear are designed to fit the sizing and bone structure of pediatric patients.

#### Soft and comfortable

All three cushion sizes fit on the same frame