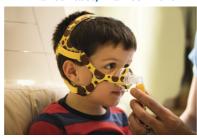

# Unique design for unique patient needs

A mask truly designed for children - from the shape of the frame to the curve of the cushion. Children can comfortably wear the mask during their normal daily activities.

#### Design

- Modified cushion curvature to fit an infant's face and nose
- For less intrusive mask adjustment

#### **Child-friendly print**

· Fun and child-friendly print and soft fabric materials

#### Giraffe fabric pattern

The playful theme is to ease the child into therapy, and make him or her more comfortable with the

#### **Greater independence**

Wisp's sleek design eliminates the need for a forehead pad, allowing children to comfortably wear the mask during their normal daily activities.

#### Minimal contact, max comfort

The cushion, frame and headgear are designed to fit the sizing and bone structure of pediatric patients.