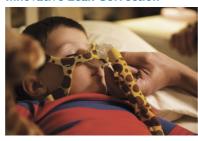

#### **Greater independence**

Wisp's sleek design eliminates the need for a forehead pad, allowing children to comfortably wear the mask during their normal daily activities.

#### **Innovative Leak Correction**

The Leak Correction Dial lets you adjust the mask without removing it or waking the child.

#### Minimal contact, max comfort

The cushion, frame and headgear are designed to fit the sizing and bone structure of pediatric patients.