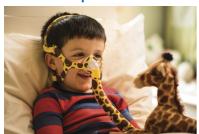

# Unique design for unique patient needs

A mask truly designed for children - from the shape of the frame to the curve of the cushion. Children can comfortably wear the mask during their normal daily activities.

# Open line of sight

• Read, watch TV, or wear glasses

#### Giraffe fabric pattern

The playful theme is to ease the child into therapy, and make him or her more comfortable with the

#### **Greater independence**

Wisp's sleek design eliminates the need for a forehead pad, allowing children to comfortably wear the mask during their normal daily activities.